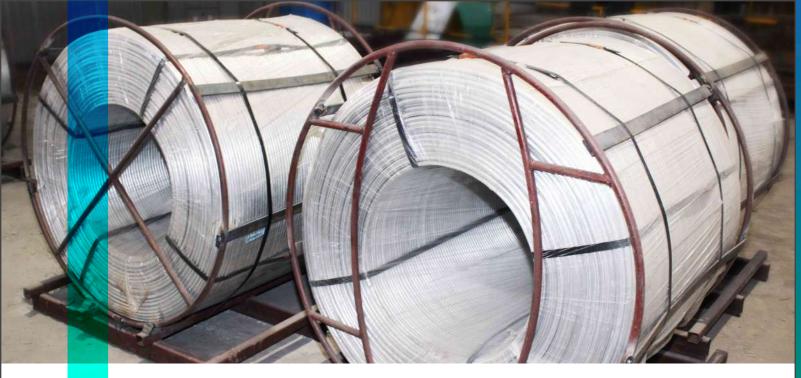

## **FLIP COILS**

Vedanta also produces flip coils used by the steel manufacturing units for de-oxidizing of molten steel as alloying element for manufacturing special steel.

Key features include ergonomic design, fine finish and dimensional accuracy.

| Туре                          | Description                                                                                                                                                                        |
|-------------------------------|------------------------------------------------------------------------------------------------------------------------------------------------------------------------------------|
| Rod diameter                  | 9.5mm, 12mm, 13mm, 15mm                                                                                                                                                            |
| Inner Diameter &<br>Tolerance | 550mm +/- 10 mm                                                                                                                                                                    |
| External Diameter             | 1100-1400mm                                                                                                                                                                        |
| Weight per coil               | 1 - 2 MT                                                                                                                                                                           |
| Packing                       | Packed in flipping cage and mounted on wooden / mild steel pallet<br>and Strapped with pallet horizontally or vertically. All coils are wrapped in<br>stretch film and palletized. |
| Identification                | Colour coded and affixed with a detailed sticker                                                                                                                                   |
| Alloy variants                | 1xxx                                                                                                                                                                               |